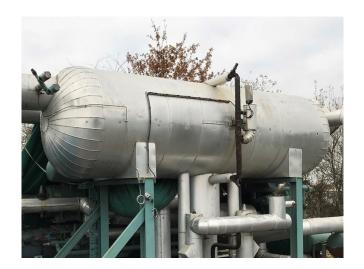

### Used Gram GSV 64 / TDSH 163 L Installation (RWB 100)

Used York RWB 100 unit. Containing the following elements: Gram GSV 64 / TDSH 163 L screw compressor skid with 38.173 operating hours. Leroy Somer electromotor 50 Hz - 160 kW - 2950 RPM with 39.584 operating hours. Both skids have an oil separator of 570 ltr, shell and tube oil cooler and pump. Low pressure Witt liquid separator 3.685 ltr with 2 Hertmetic pumps 4,5 kW at 2780 RPM, 2x Witt floater, pressure safety switch and pressure gauges. Control panel with Siemens Simatic panel. \*Why choose for HOSBV? Were not only the largest used refrigeration specialist in Europe, but also, we deliver all