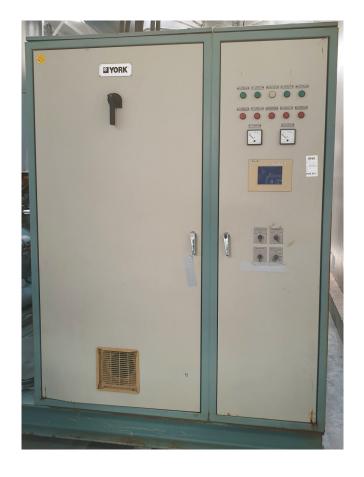

### Used Gram GSV 64 / TDSH 163 L Installation (RWB 100)

Used York RWB 100 unit. Containing the following elements: Gram GSV 64 / TDSH 163 L screw compressor skid with 38.173 operating hours. Leroy Somer electromotor 50 Hz - 160 kW - 2950 RPM with 39.584 operating hours. Both skids have an oil separator of 570 ltr, shell and tube oil cooler and pump. Low pressure Witt liquid separator 3.685 ltr with 2 Hertmetic pumps 4,5 kW at 2780 RPM, 2x Witt floater, pressure safety switch and pressure gauges. Control panel with Siemens Simatic panel. \*Why choose for HOSBV? Were not only the largest used refrigeration specialist in Europe, but also, we deliver all