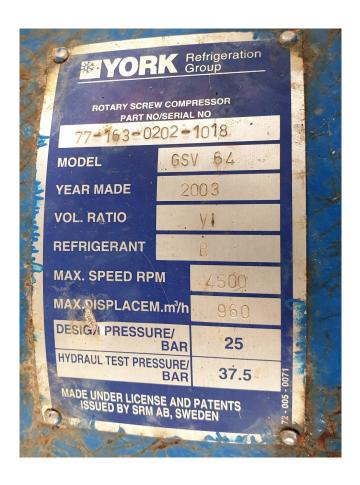

#### **Specifications**

| Brand                    | Gram                   |
|--------------------------|------------------------|
| Type                     | GSV 64 / TDSH 163 L    |
|                          | Installation (RWB 100) |
| Refrigerant              | NH 3 / Freon           |
| Electromotor Specs       | 132 kW at 2970 RPM +   |
|                          | 160kW at 2950 RPM      |
| On steel base frame      | ✓                      |
| Pressure safety switches | ; <b>/</b>             |
| Hp/Lp/Op                 |                        |
| Pressure gauges          | ✓                      |
| Hp/Lp/Op                 |                        |
| Liquid receiver          | ✓                      |
| Oil separator            | ✓                      |
| Control panel            | ✓                      |
| Package / Rack           | ✓                      |
| Sizes                    | 7200x3150x3200         |

### Used Gram GSV 64 / TDSH 163 L Installation (RWB 100)

Used York RWB 100 unit. Containing the following elements: Gram GSV 64 / TDSH 163 L screw compressor skid with 38.173 operating hours. Leroy Somer electromotor 50 Hz - 160 kW - 2950 RPM with 39.584 operating hours. Both skids have an oil separator of 570 ltr, shell and tube oil cooler and pump. Low pressure Witt liquid separator 3.685 ltr with 2 Hertmetic pumps 4,5 kW at 2780 RPM, 2x Witt floater, pressure safety switch and pressure gauges. Control panel with Siemens Simatic panel. \*Why choose for HOSBV? Were not only the largest used refrigeration specialist in Europe, but also, we deliver all