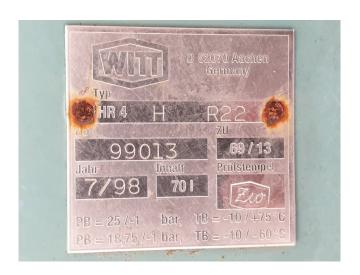

### Used Gram GSV 64 / TDSH 163 L Installation (RWB 100)

Used York RWB 100 unit. Containing the following elements: Gram GSV 64 / TDSH 163 L screw compressor skid with 38.173 operating hours. Leroy Somer electromotor 50 Hz - 160 kW - 2950 RPM with 39.584 operating hours. Both skids have an oil separator of 570 ltr, shell and tube oil cooler and pump. Low pressure Witt liquid separator 3.685 ltr with 2 Hertmetic pumps 4,5 kW at 2780 RPM, 2x Witt floater, pressure safety switch and pressure gauges. Control panel with Siemens Simatic panel. \*Why choose for HOSBV? Were not only the largest used refrigeration specialist in Europe, but also, we deliver all