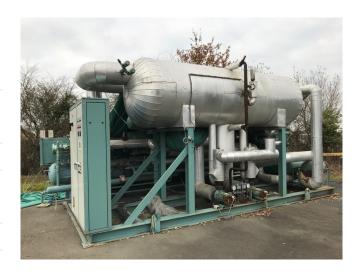

# Gram GSV 64 / TDSH 163 L Installation (RWB 100)

#### **Specifications**

| Brand                    | Gram                   |
|--------------------------|------------------------|
| Type                     | GSV 64 / TDSH 163 L    |
|                          | Installation (RWB 100) |
| Refrigerant              | NH 3 / Freon           |
| Electromotor Specs       | 132 kW at 2970 RPM +   |
|                          | 160kW at 2950 RPM      |
| On steel base frame      | ✓                      |
| Pressure safety switches | ; <b>/</b>             |
| Hp/Lp/Op                 |                        |
| Pressure gauges          | ✓                      |
| Hp/Lp/Op                 |                        |
| Liquid receiver          | ✓                      |
| Oil separator            | ✓                      |
| Control panel            | ✓                      |
| Package / Rack           | ✓                      |
| Sizes                    | 7200x3150x3200         |

### Used Gram GSV 64 / TDSH 163 L Installation (RWB 100)

Used York RWB 100 unit. Containing the following elements: Gram GSV 64 / TDSH 163 L screw compressor skid with 38.173 operating hours. Leroy Somer electromotor 50 Hz - 160 kW - 2950 RPM with 39.584 operating hours. Both skids have an oil separator of 570 ltr, shell and tube oil cooler and pump. Low pressure Witt liquid separator 3.685 ltr with 2 Hertmetic pumps 4,5 kW at 2780 RPM, 2x Witt floater, pressure safety switch and pressure gauges. Control panel with Siemens Simatic panel. \*Why choose for HOSBV? Were not only the largest used refrigeration specialist in Europe, but also, we deliver all