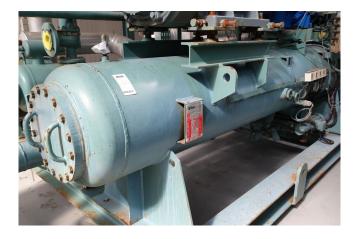

### Used Gram GSV 64 / TDSH 163 L Installation (RWB 100)

Used York RWB 100 unit. Containing the following elements: Gram GSV 64 / TDSH 163 L screw compressor skid with 38.173 operating hours. Leroy Somer electromotor 50 Hz - 160 kW - 2950 RPM with 39.584 operating hours. Both skids have an oil separator of 570 ltr, shell and tube oil cooler and pump. Low pressure Witt liquid separator 3.685 ltr with 2 Hertmetic pumps 4,5 kW at 2780 RPM, 2x Witt floater, pressure safety switch and pressure gauges. Control panel with Siemens Simatic panel. \*Why choose for HOSBV? Were not only the largest used refrigeration specialist in Europe, but also, we deliver all