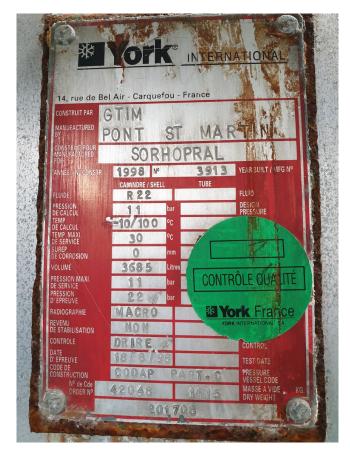

### Used Gram GSV 64 / TDSH 163 L Installation (RWB 100)

Used York RWB 100 unit. Containing the following elements: Gram GSV 64 / TDSH 163 L screw compressor skid with 38.173 operating hours. Leroy Somer electromotor 50 Hz - 160 kW - 2950 RPM with 39.584 operating hours. Both skids have an oil separator of 570 ltr, shell and tube oil cooler and pump. Low pressure Witt liquid separator 3.685 ltr with 2 Hertmetic pumps 4,5 kW at 2780 RPM, 2x Witt floater, pressure safety switch and pressure gauges. Control panel with Siemens Simatic panel. \*Why choose for HOSBV? Were not only the largest used refrigeration specialist in Europe, but also, we deliver all