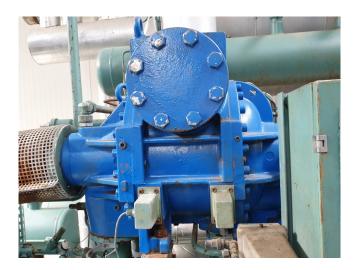

### Used Gram GSV 64 / TDSH 163 L Installation (RWB 100)

Used York RWB 100 unit. Containing the following elements: Gram GSV 64 / TDSH 163 L screw compressor skid with 38.173 operating hours. Leroy Somer electromotor 50 Hz - 160 kW - 2950 RPM with 39.584 operating hours. Both skids have an oil separator of 570 ltr, shell and tube oil cooler and pump. Low pressure Witt liquid separator 3.685 ltr with 2 Hertmetic pumps 4,5 kW at 2780 RPM, 2x Witt floater, pressure safety switch and pressure gauges. Control panel with Siemens Simatic panel. \*Why choose for HOSBV? Were not only the largest used refrigeration specialist in Europe, but also, we deliver all