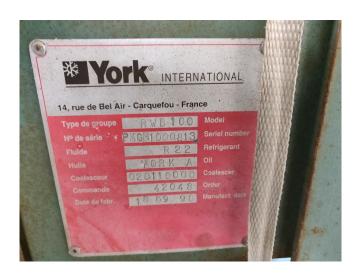

### Used Gram GSV 64 / TDSH 163 L Installation (RWB 100)

Used York RWB 100 unit. Containing the following elements: Gram GSV 64 / TDSH 163 L screw compressor skid with 38.173 operating hours. Leroy Somer electromotor 50 Hz - 160 kW - 2950 RPM with 39.584 operating hours. Both skids have an oil separator of 570 ltr, shell and tube oil cooler and pump. Low pressure Witt liquid separator 3.685 ltr with 2 Hertmetic pumps 4,5 kW at 2780 RPM, 2x Witt floater, pressure safety switch and pressure gauges. Control panel with Siemens Simatic panel. \*Why choose for HOSBV? Were not only the largest used refrigeration specialist in Europe, but also, we deliver all