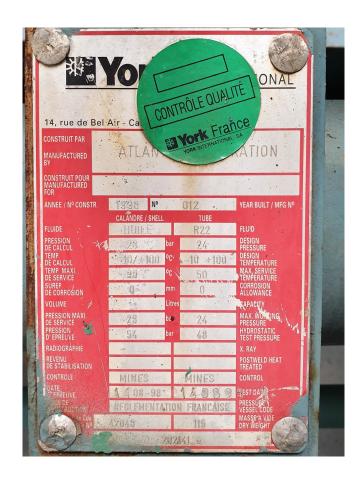

### Used Gram GSV 64 / TDSH 163 L Installation (RWB 100)

Used York RWB 100 unit. Containing the following elements: Gram GSV 64 / TDSH 163 L screw compressor skid with 38.173 operating hours. Leroy Somer electromotor 50 Hz - 160 kW - 2950 RPM with 39.584 operating hours. Both skids have an oil separator of 570 ltr, shell and tube oil cooler and pump. Low pressure Witt liquid separator 3.685 ltr with 2 Hertmetic pumps 4,5 kW at 2780 RPM, 2x Witt floater, pressure safety switch and pressure gauges. Control panel with Siemens Simatic panel. \*Why choose for HOSBV? Were not only the largest used refrigeration specialist in Europe, but also, we deliver all