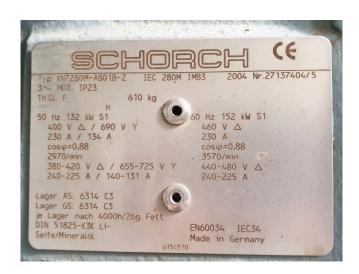

#### **Specifications**

| Brand                    | Gram                   |
|--------------------------|------------------------|
| Type                     | GSV 64 / TDSH 163 L    |
|                          | Installation (RWB 100) |
| Refrigerant              | NH 3 / Freon           |
| Electromotor Specs       | 132 kW at 2970 RPM +   |
|                          | 160kW at 2950 RPM      |
| On steel base frame      | ✓                      |
| Pressure safety switches | ; <b>/</b>             |
| Hp/Lp/Op                 |                        |
| Pressure gauges          | ✓                      |
| Hp/Lp/Op                 |                        |
| Liquid receiver          | ✓                      |
| Oil separator            | ✓                      |
| Control panel            | ✓                      |
| Package / Rack           | ✓                      |
| Sizes                    | 7200x3150x3200         |

### Used Gram GSV 64 / TDSH 163 L Installation (RWB 100)

Used York RWB 100 unit. Containing the following elements: Gram GSV 64 / TDSH 163 L screw compressor skid with 38.173 operating hours. Leroy Somer electromotor 50 Hz - 160 kW - 2950 RPM with 39.584 operating hours. Both skids have an oil separator of 570 ltr, shell and tube oil cooler and pump. Low pressure Witt liquid separator 3.685 ltr with 2 Hertmetic pumps 4,5 kW at 2780 RPM, 2x Witt floater, pressure safety switch and pressure gauges. Control panel with Siemens Simatic panel. \*Why choose for HOSBV? Were not only the largest used refrigeration specialist in Europe, but also, we deliver all