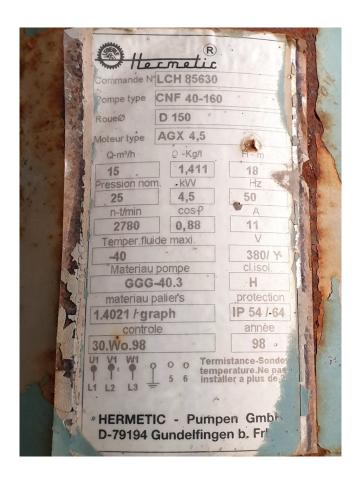

### Used Gram GSV 64 / TDSH 163 L Installation (RWB 100)

Used York RWB 100 unit. Containing the following elements: Gram GSV 64 / TDSH 163 L screw compressor skid with 38.173 operating hours. Leroy Somer electromotor 50 Hz - 160 kW - 2950 RPM with 39.584 operating hours. Both skids have an oil separator of 570 ltr, shell and tube oil cooler and pump. Low pressure Witt liquid separator 3.685 ltr with 2 Hertmetic pumps 4,5 kW at 2780 RPM, 2x Witt floater, pressure safety switch and pressure gauges. Control panel with Siemens Simatic panel. \*Why choose for HOSBV? Were not only the largest used refrigeration specialist in Europe, but also, we deliver all