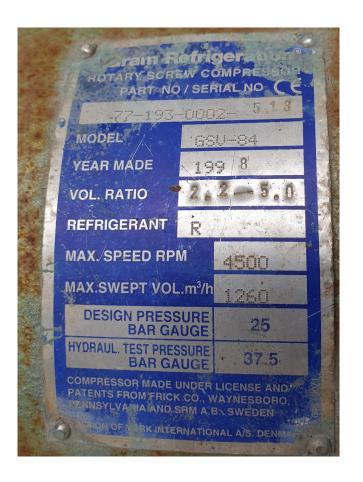

#### **Specifications**

| Brand                    | Gram                   |
|--------------------------|------------------------|
| Type                     | GSV 64 / TDSH 163 L    |
|                          | Installation (RWB 100) |
| Refrigerant              | NH 3 / Freon           |
| Electromotor Specs       | 132 kW at 2970 RPM +   |
|                          | 160kW at 2950 RPM      |
| On steel base frame      | ✓                      |
| Pressure safety switches | ; <b>/</b>             |
| Hp/Lp/Op                 |                        |
| Pressure gauges          | ✓                      |
| Hp/Lp/Op                 |                        |
| Liquid receiver          | ✓                      |
| Oil separator            | ✓                      |
| Control panel            | ✓                      |
| Package / Rack           | ✓                      |
| Sizes                    | 7200x3150x3200         |

### Used Gram GSV 64 / TDSH 163 L Installation (RWB 100)

Used York RWB 100 unit. Containing the following elements: Gram GSV 64 / TDSH 163 L screw compressor skid with 38.173 operating hours. Leroy Somer electromotor 50 Hz - 160 kW - 2950 RPM with 39.584 operating hours. Both skids have an oil separator of 570 ltr, shell and tube oil cooler and pump. Low pressure Witt liquid separator 3.685 ltr with 2 Hertmetic pumps 4,5 kW at 2780 RPM, 2x Witt floater, pressure safety switch and pressure gauges. Control panel with Siemens Simatic panel. \*Why choose for HOSBV? Were not only the largest used refrigeration specialist in Europe, but also, we deliver all