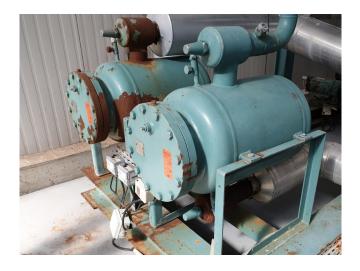

### Used Gram GSV 64 / TDSH 163 L Installation (RWB 100)

Used York RWB 100 unit. Containing the following elements: Gram GSV 64 / TDSH 163 L screw compressor skid with 38.173 operating hours. Leroy Somer electromotor 50 Hz - 160 kW - 2950 RPM with 39.584 operating hours. Both skids have an oil separator of 570 ltr, shell and tube oil cooler and pump. Low pressure Witt liquid separator 3.685 ltr with 2 Hertmetic pumps 4,5 kW at 2780 RPM, 2x Witt floater, pressure safety switch and pressure gauges. Control panel with Siemens Simatic panel. \*Why choose for HOSBV? Were not only the largest used refrigeration specialist in Europe, but also, we deliver all