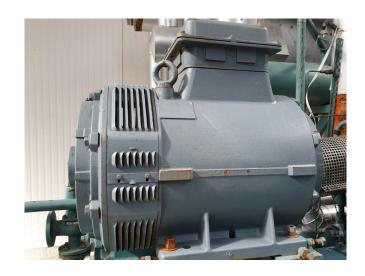

### Used Gram GSV 64 / TDSH 163 L Installation (RWB 100)

Used York RWB 100 unit. Containing the following elements: Gram GSV 64 / TDSH 163 L screw compressor skid with 38.173 operating hours. Leroy Somer electromotor 50 Hz - 160 kW - 2950 RPM with 39.584 operating hours. Both skids have an oil separator of 570 ltr, shell and tube oil cooler and pump. Low pressure Witt liquid separator 3.685 ltr with 2 Hertmetic pumps 4,5 kW at 2780 RPM, 2x Witt floater, pressure safety switch and pressure gauges. Control panel with Siemens Simatic panel. \*Why choose for HOSBV? Were not only the largest used refrigeration specialist in Europe, but also, we deliver all