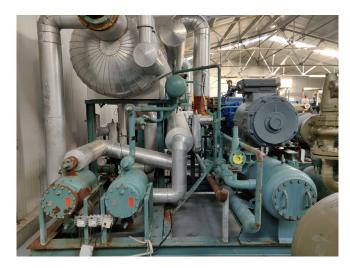

# Gram GSV 64 / TDSH 163 L Installation (RWB 100)

#### **Specifications**

| Brand                    | Gram                   |
|--------------------------|------------------------|
| Type                     | GSV 64 / TDSH 163 L    |
|                          | Installation (RWB 100) |
| Refrigerant              | NH 3 / Freon           |
| Electromotor Specs       | 132 kW at 2970 RPM +   |
|                          | 160kW at 2950 RPM      |
| On steel base frame      | ✓                      |
| Pressure safety switches | ; <b>/</b>             |
| Hp/Lp/Op                 |                        |
| Pressure gauges          | ✓                      |
| Hp/Lp/Op                 |                        |
| Liquid receiver          | ✓                      |
| Oil separator            | ✓                      |
| Control panel            | ✓                      |
| Package / Rack           | ✓                      |
| Sizes                    | 7200x3150x3200         |

### Used Gram GSV 64 / TDSH 163 L Installation (RWB 100)

Used York RWB 100 unit. Containing the following elements: Gram GSV 64 / TDSH 163 L screw compressor skid with 38.173 operating hours. Leroy Somer electromotor 50 Hz - 160 kW - 2950 RPM with 39.584 operating hours. Both skids have an oil separator of 570 ltr, shell and tube oil cooler and pump. Low pressure Witt liquid separator 3.685 ltr with 2 Hertmetic pumps 4,5 kW at 2780 RPM, 2x Witt floater, pressure safety switch and pressure gauges. Control panel with Siemens Simatic panel. \*Why choose for HOSBV? Were not only the largest used refrigeration specialist in Europe, but also, we deliver all