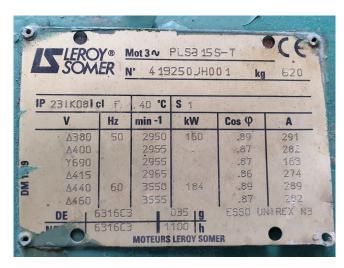

#### **Specifications**

| Brand                    | Gram                   |
|--------------------------|------------------------|
| Type                     | GSV 64 / TDSH 163 L    |
|                          | Installation (RWB 100) |
| Refrigerant              | NH 3 / Freon           |
| Electromotor Specs       | 132 kW at 2970 RPM +   |
|                          | 160kW at 2950 RPM      |
| On steel base frame      | ✓                      |
| Pressure safety switches | ; <b>/</b>             |
| Hp/Lp/Op                 |                        |
| Pressure gauges          | ✓                      |
| Hp/Lp/Op                 |                        |
| Liquid receiver          | ✓                      |
| Oil separator            | ✓                      |
| Control panel            | ✓                      |
| Package / Rack           | ✓                      |
| Sizes                    | 7200x3150x3200         |

### Used Gram GSV 64 / TDSH 163 L Installation (RWB 100)

Used York RWB 100 unit. Containing the following elements: Gram GSV 64 / TDSH 163 L screw compressor skid with 38.173 operating hours. Leroy Somer electromotor 50 Hz - 160 kW - 2950 RPM with 39.584 operating hours. Both skids have an oil separator of 570 ltr, shell and tube oil cooler and pump. Low pressure Witt liquid separator 3.685 ltr with 2 Hertmetic pumps 4,5 kW at 2780 RPM, 2x Witt floater, pressure safety switch and pressure gauges. Control panel with Siemens Simatic panel. \*Why choose for HOSBV? Were not only the largest used refrigeration specialist in Europe, but also, we deliver all