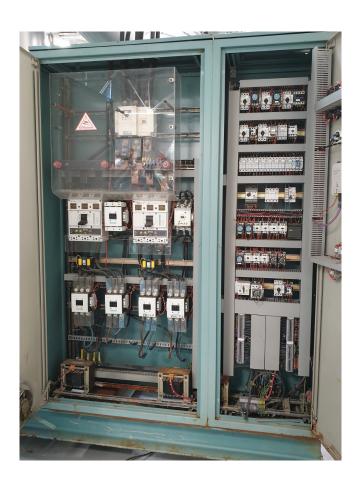

### Used Gram GSV 64 / TDSH 163 L Installation (RWB 100)

Used York RWB 100 unit. Containing the following elements: Gram GSV 64 / TDSH 163 L screw compressor skid with 38.173 operating hours. Leroy Somer electromotor 50 Hz - 160 kW - 2950 RPM with 39.584 operating hours. Both skids have an oil separator of 570 ltr, shell and tube oil cooler and pump. Low pressure Witt liquid separator 3.685 ltr with 2 Hertmetic pumps 4,5 kW at 2780 RPM, 2x Witt floater, pressure safety switch and pressure gauges. Control panel with Siemens Simatic panel. \*Why choose for HOSBV? Were not only the largest used refrigeration specialist in Europe, but also, we deliver all