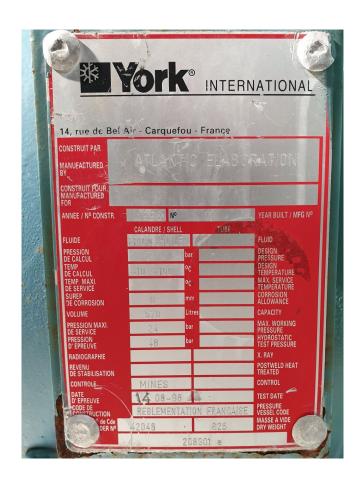

### Used Gram GSV 64 / TDSH 163 L Installation (RWB 100)

Used York RWB 100 unit. Containing the following elements: Gram GSV 64 / TDSH 163 L screw compressor skid with 38.173 operating hours. Leroy Somer electromotor 50 Hz - 160 kW - 2950 RPM with 39.584 operating hours. Both skids have an oil separator of 570 ltr, shell and tube oil cooler and pump. Low pressure Witt liquid separator 3.685 ltr with 2 Hertmetic pumps 4,5 kW at 2780 RPM, 2x Witt floater, pressure safety switch and pressure gauges. Control panel with Siemens Simatic panel. \*Why choose for HOSBV? Were not only the largest used refrigeration specialist in Europe, but also, we deliver all