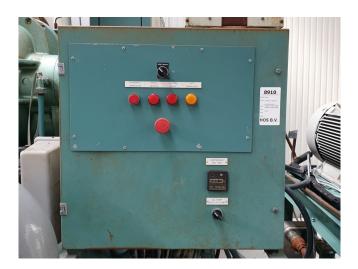

### Used Gram GSV 64 / TDSH 163 L Installation (RWB 100)

Used York RWB 100 unit. Containing the following elements: Gram GSV 64 / TDSH 163 L screw compressor skid with 38.173 operating hours. Leroy Somer electromotor 50 Hz - 160 kW - 2950 RPM with 39.584 operating hours. Both skids have an oil separator of 570 ltr, shell and tube oil cooler and pump. Low pressure Witt liquid separator 3.685 ltr with 2 Hertmetic pumps 4,5 kW at 2780 RPM, 2x Witt floater, pressure safety switch and pressure gauges. Control panel with Siemens Simatic panel. \*Why choose for HOSBV? Were not only the largest used refrigeration specialist in Europe, but also, we deliver all