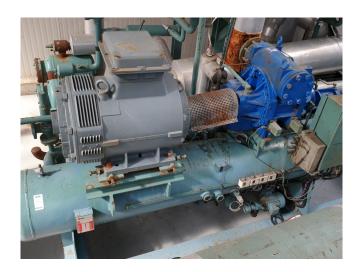

# Gram GSV 64 / TDSH 163 L Installation (RWB 100)

#### **Specifications**

| Brand                    | Gram                   |
|--------------------------|------------------------|
| Type                     | GSV 64 / TDSH 163 L    |
|                          | Installation (RWB 100) |
| Refrigerant              | NH 3 / Freon           |
| Electromotor Specs       | 132 kW at 2970 RPM +   |
|                          | 160kW at 2950 RPM      |
| On steel base frame      | ✓                      |
| Pressure safety switches | ; <b>/</b>             |
| Hp/Lp/Op                 |                        |
| Pressure gauges          | ✓                      |
| Hp/Lp/Op                 |                        |
| Liquid receiver          | ✓                      |
| Oil separator            | ✓                      |
| Control panel            | ✓                      |
| Package / Rack           | ✓                      |
| Sizes                    | 7200x3150x3200         |

### Used Gram GSV 64 / TDSH 163 L Installation (RWB 100)

Used York RWB 100 unit. Containing the following elements: Gram GSV 64 / TDSH 163 L screw compressor skid with 38.173 operating hours. Leroy Somer electromotor 50 Hz - 160 kW - 2950 RPM with 39.584 operating hours. Both skids have an oil separator of 570 ltr, shell and tube oil cooler and pump. Low pressure Witt liquid separator 3.685 ltr with 2 Hertmetic pumps 4,5 kW at 2780 RPM, 2x Witt floater, pressure safety switch and pressure gauges. Control panel with Siemens Simatic panel. \*Why choose for HOSBV? Were not only the largest used refrigeration specialist in Europe, but also, we deliver all