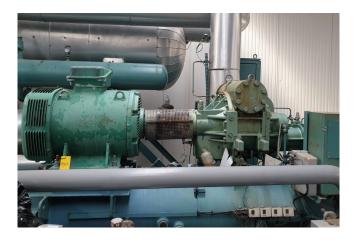

### Used Gram GSV 64 / TDSH 163 L Installation (RWB 100)

Used York RWB 100 unit. Containing the following elements: Gram GSV 64 / TDSH 163 L screw compressor skid with 38.173 operating hours. Leroy Somer electromotor 50 Hz - 160 kW - 2950 RPM with 39.584 operating hours. Both skids have an oil separator of 570 ltr, shell and tube oil cooler and pump. Low pressure Witt liquid separator 3.685 ltr with 2 Hertmetic pumps 4,5 kW at 2780 RPM, 2x Witt floater, pressure safety switch and pressure gauges. Control panel with Siemens Simatic panel. \*Why choose for HOSBV? Were not only the largest used refrigeration specialist in Europe, but also, we deliver all