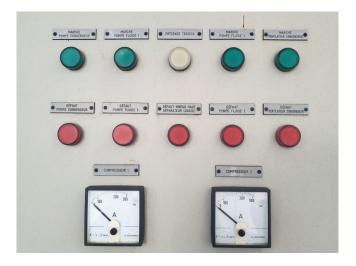

### Used Gram GSV 64 / TDSH 163 L Installation (RWB 100)

Used York RWB 100 unit. Containing the following elements: Gram GSV 64 / TDSH 163 L screw compressor skid with 38.173 operating hours. Leroy Somer electromotor 50 Hz - 160 kW - 2950 RPM with 39.584 operating hours. Both skids have an oil separator of 570 ltr, shell and tube oil cooler and pump. Low pressure Witt liquid separator 3.685 ltr with 2 Hertmetic pumps 4,5 kW at 2780 RPM, 2x Witt floater, pressure safety switch and pressure gauges. Control panel with Siemens Simatic panel. \*Why choose for HOSBV? Were not only the largest used refrigeration specialist in Europe, but also, we deliver all