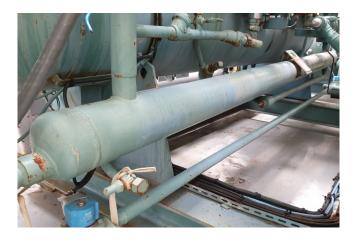

### Used Gram GSV 64 / TDSH 163 L Installation (RWB 100)

Used York RWB 100 unit. Containing the following elements: Gram GSV 64 / TDSH 163 L screw compressor skid with 38.173 operating hours. Leroy Somer electromotor 50 Hz - 160 kW - 2950 RPM with 39.584 operating hours. Both skids have an oil separator of 570 ltr, shell and tube oil cooler and pump. Low pressure Witt liquid separator 3.685 ltr with 2 Hertmetic pumps 4,5 kW at 2780 RPM, 2x Witt floater, pressure safety switch and pressure gauges. Control panel with Siemens Simatic panel. \*Why choose for HOSBV? Were not only the largest used refrigeration specialist in Europe, but also, we deliver all