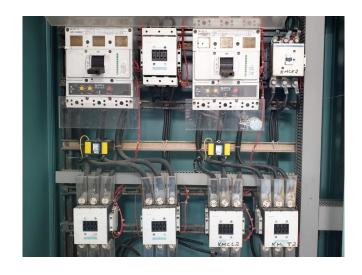

### Used Gram GSV 64 / TDSH 163 L Installation (RWB 100)

Used York RWB 100 unit. Containing the following elements: Gram GSV 64 / TDSH 163 L screw compressor skid with 38.173 operating hours. Leroy Somer electromotor 50 Hz - 160 kW - 2950 RPM with 39.584 operating hours. Both skids have an oil separator of 570 ltr, shell and tube oil cooler and pump. Low pressure Witt liquid separator 3.685 ltr with 2 Hertmetic pumps 4,5 kW at 2780 RPM, 2x Witt floater, pressure safety switch and pressure gauges. Control panel with Siemens Simatic panel. \*Why choose for HOSBV? Were not only the largest used refrigeration specialist in Europe, but also, we deliver all