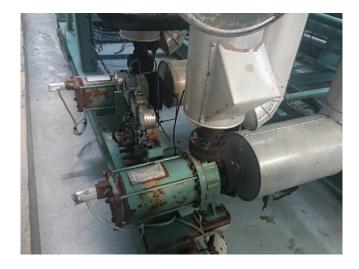

### Used Gram GSV 64 / TDSH 163 L Installation (RWB 100)

Used York RWB 100 unit. Containing the following elements: Gram GSV 64 / TDSH 163 L screw compressor skid with 38.173 operating hours. Leroy Somer electromotor 50 Hz - 160 kW - 2950 RPM with 39.584 operating hours. Both skids have an oil separator of 570 ltr, shell and tube oil cooler and pump. Low pressure Witt liquid separator 3.685 ltr with 2 Hertmetic pumps 4,5 kW at 2780 RPM, 2x Witt floater, pressure safety switch and pressure gauges. Control panel with Siemens Simatic panel. \*Why choose for HOSBV? Were not only the largest used refrigeration specialist in Europe, but also, we deliver all